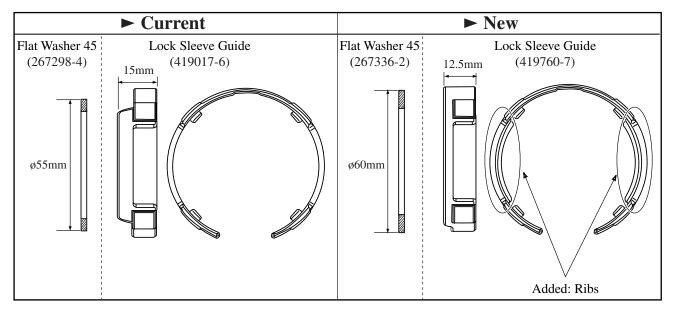

## ECHNICAL INFORMATION

Subject Change of Flat Washer 45 and Lock Sleeve Guide

For Models **HR4001C**, HR4010C, HR4011C

Country All countries

Description Outer diameter of Flat washer 45 and Shape of Lock sleeve guide have been changed as illustrated below.

## Interchangeability(I/C)

| Item No. | Current part                  | Q'ty | I/C | New part                      | Q'ty | Note                     |
|----------|-------------------------------|------|-----|-------------------------------|------|--------------------------|
| 010      | Flat Washer 45<br>267298-4    | 1    | No  | Flat Washer 45<br>267336-2    | 1    | Interchangeable as a set |
| 009      | Lock Sleeve Guide<br>419017-6 | 1    | No  | Lock Sleeve Guide<br>419760-7 | 1    |                          |