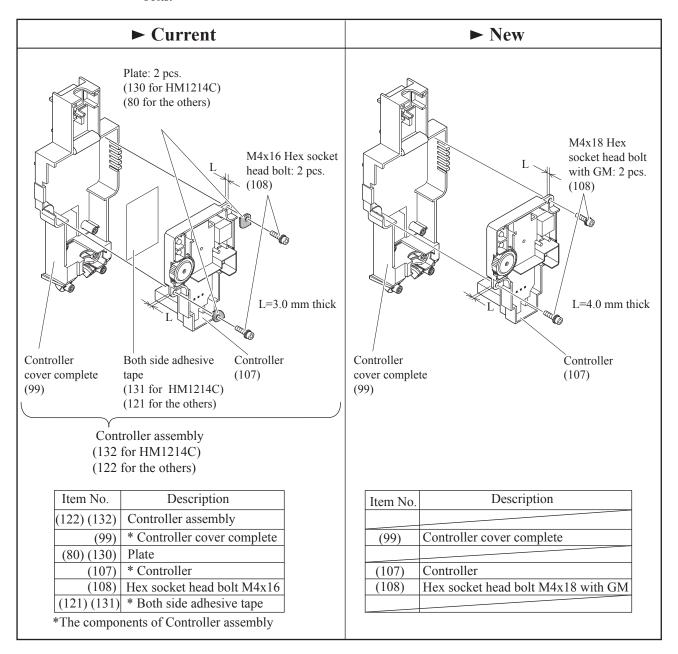

All countries

Description

Material of Controller case has been changed for further improvement in the durability. Both side adhesive tape and two Plates (Re: our previous Technical information No. 91793) have been eliminated.

Thickness of screw fastening portions of Controller case has been changed from 3 mm to 4.5 mm, and therefore, M4x16 Hex socket head bolts have been replaced with M4x18 Hex socket head bolts.

## Interchangeability(I/C)

| Item No. | Current part                                       | Q't | y I/C | New part                                            | Q'ty | Note                                                                                                                                                                                                                                                                                                                     |
|----------|----------------------------------------------------|-----|-------|-----------------------------------------------------|------|--------------------------------------------------------------------------------------------------------------------------------------------------------------------------------------------------------------------------------------------------------------------------------------------------------------------------|
| 132      | Controller assembly 141803-4                       | 1   |       |                                                     |      | HM1214C for Brazil, Canada,<br>Colombia, Guam, Mexico,<br>Panama, Saudi Arabia, UK,<br>USA                                                                                                                                                                                                                               |
| 107      | Controller (with mark of "Low 110- 130V") 620151-9 | 1   | No    | Controller (with mark of "Low 110- 130V") 620225-6  | 1    |                                                                                                                                                                                                                                                                                                                          |
| 131      | Both side adhesive tape 442180-0                   | 1   |       |                                                     |      |                                                                                                                                                                                                                                                                                                                          |
| 130      | Plate 346546-5                                     | 2   |       |                                                     |      |                                                                                                                                                                                                                                                                                                                          |
| 108      | Hex socket head bolt M4x16 265490-6                | 2   | No    | Hex socket head bolt<br>M4x18 with GM<br>266834-3   | 2    |                                                                                                                                                                                                                                                                                                                          |
| 132      | Controller assembly 141804-2                       | 1   |       |                                                     |      | Interchangeable as a set  HM1214C for Argentina, Australia, Austria, Bhutan, Brazil, Chile, Cyprus, France, Germany, India, Indonesia, Italy, Malaysia, Netherlands, New Zealand, Philippines, Poland, Reunion, Russia, Saudi Arabia, Singapore, South Africa, Spain, Sweden, Switzerland, Thailand, Turkey, UK, Vietnam |
| 107      | Controller (with mark of "High 220- 240V")         | 1   | No    | Controller (with mark of "High 220- 240V") 620226-4 | 1    |                                                                                                                                                                                                                                                                                                                          |
| 131      | Both side adhesive tape 442180-0                   | 1   |       |                                                     |      |                                                                                                                                                                                                                                                                                                                          |
| 130      | Plate 346546-5                                     | 2   |       |                                                     |      |                                                                                                                                                                                                                                                                                                                          |
| 108      | Hex socket head bolt M4x16 265490-6                | 2   | No    | Hex socket head bolt<br>M4x18 with GM<br>266834-3   | 2    |                                                                                                                                                                                                                                                                                                                          |
| 122      | Controller assembly 141801-8                       | 1   |       |                                                     |      | HM1307C and HM1307CB for Brazil, Colombia, Guam, Mexico, Panama, Saudi Arabia, USA                                                                                                                                                                                                                                       |
| 107      | Controller (with mark of "Low") 631916-4           | 1   | No    | Controller (with mark of "Low") 620227-2            | 1    |                                                                                                                                                                                                                                                                                                                          |
| 121      | Both side adhesive tape 442180-0                   | 1   |       |                                                     |      |                                                                                                                                                                                                                                                                                                                          |
| 080      | Plate 346546-5                                     | 2   |       |                                                     |      |                                                                                                                                                                                                                                                                                                                          |
| 108      | Hex socket head bolt M4x16                         | 2   | No    | Hex socket head bolt<br>M4x18 with GM<br>266834-3   | 2    |                                                                                                                                                                                                                                                                                                                          |
| 122      | Controller assembly 141802-6                       | 1   |       | 2000313                                             |      | Interchangeable as a set  HM1307C and HM1307CB for Argentina, Australia, Austria, Austria, Bhutan, Brazil, Chile, China, Commonwealth of Dominica, Cyprus, France, Hong Kong, Iran, Korea, Kuwait, Netherlands, Poland, Reunion, Russia, Saudi Arabia, South Africa, Spain, Thailand, Turkey, Vietnam                    |
| 107      | Controller (with mark of "High") 631917-2          | 1   | No    | Controller (with mark of "High") 620228-0           | 1    |                                                                                                                                                                                                                                                                                                                          |
| 121      | Both side adhesive tape<br>442180-0                | 1   |       |                                                     |      |                                                                                                                                                                                                                                                                                                                          |
| 080      | Plate 346546-5                                     | 2   |       |                                                     |      |                                                                                                                                                                                                                                                                                                                          |
| 108      | Hex socket head bolt M4x16 265490-6                | 2   | No    | Hex socket head bolt<br>M4x18 with GM<br>266834-3   | 2    |                                                                                                                                                                                                                                                                                                                          |