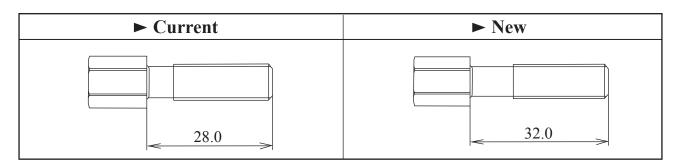

• Rubber cap has been eliminated.

## Interchangeability(I/C)

| Item No. | Current part            | Q'ty | I/C | New part                | Q'ty | Note                       |
|----------|-------------------------|------|-----|-------------------------|------|----------------------------|
| 035      | M8 Set bolt<br>266460-8 | 1    | No  | M8 Set bolt<br>266920-0 | 1    | - Interchangeable as a set |
| 004      | Rubber cap<br>424156-9  | 1    |     |                         |      |                            |